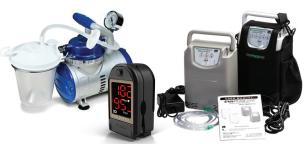

### **WALKING AIDS**

WALKER W/WHEELS FOLDING WALKER CANE/ QUAD CANE SEAT LIFT CHAIR